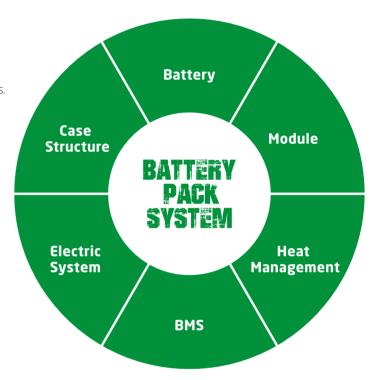

# INNOVATIVE SOLUTIONS NEW POWER NOW

Innovative, reliable lithium-ion technology (Lithium Iron-Phosphate), which are developed jointly by HANGCHA and CATL. Battery cells and modules are from CATL, with reliable quality, exclusively for HANGCHA.

- / We use square lithium iron phosphate batteries and modules used in large quantities by commercial vehicles in mature economies.
- / The module uses an aluminum alloy frame which is sturdy, lightweight and with excellent heat dissipation.
- / Safe and effective: Charging efficiency as high as 98%, thermal runaway temperature 600 °C or above.
- / Adapted to low temperatures: Comes standard with an electrical heating feature, ensuring normal operation in low temperatures.
- / Quick charging: Can charge and operate at the same time, fully charged in 2hours.
- / Long-working: 4000 charging cycles, capacity retention greater than 80%.
- / Maintenance-free: Battery does not require manual maintenance.
- / Green and clean: Pollution-free, zero emissions.