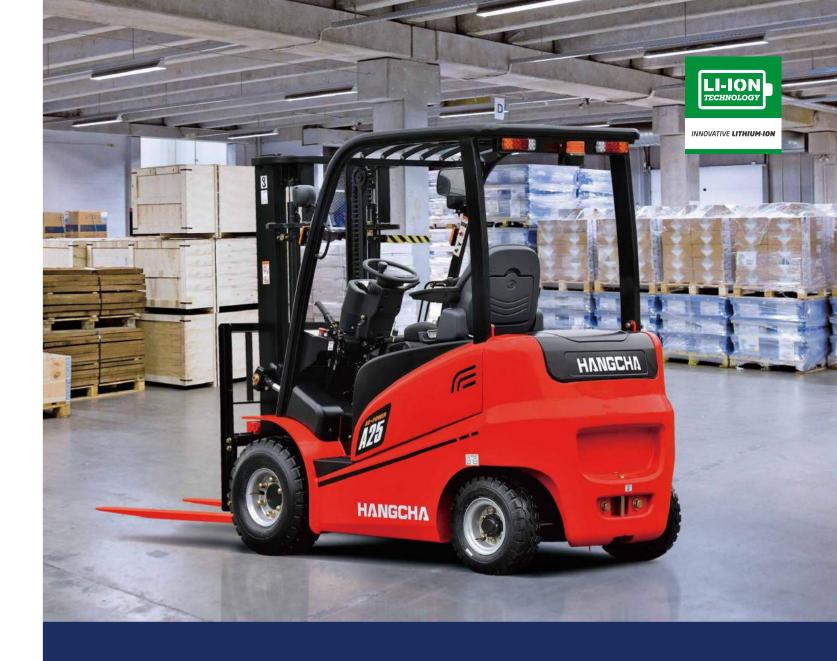

# **A Series Electric Forklift Truck**

with capacities of 1,000 to 3,500kg

# INNOVATIVE SOLUTIONS NEW POWER NOW

Innovative, reliable lithium-ion technology (Lithium Iron-Phosphate), which are developed jointly by HANGCHA and CATL. Battery cells and modules are from CATL, with reliable quality, exclusively for HANGCHA.