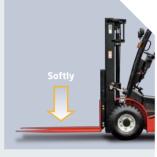

# Seat

The extra foot space is provided to reduce operator fatigue significantly. The new wide-open, non-slip step makes getting in and out easy and safe.

In addition to the soft landing system, the soft lifting system is adopted (front lifting cylinders of triplex mast and full free dup-lex mast ) , as a result, the noise and shock of the mast significantly decreases.