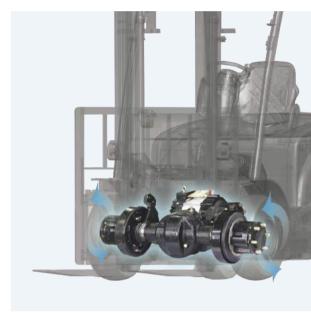

# **Stability**

Advanced parallel layout of drive motor and lower located battery up to chassis bottom provide good stability to the truck.

/ First-class production quality management system. / First-class manufacturing facility.