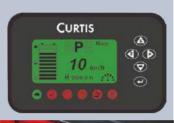

Multi functions big LED dashboard provides running hours, battery power, and self diagnosis functions, and with high accuracy even in bad environment.

Regenerative braking is more energy saving and efficiency during truck's deceleration, direction changing, and driving on downwards slope.

## C3/C4 system

CURTIS big LED dashboard. Non-handset Operation

Imported high performance, and new generation AC controller