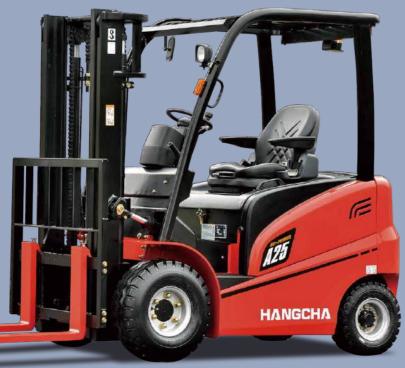

iew mast provides better forward view

## **Advanced**

High frequency MOSFET controller provides accurate control of travelling, lifting, and better adjustable performance, and better matches the motor. Regenerative braking, reverse current braking and anti-slide on slop function guarantee the operation safety.

Multi functions big LED dashboard provides running hours, battery power, and self diagnosis functions, and with high accuracy even in bad environment.

Regenerative braking is more energy saving and efficiency during truck's deceleration, direction changing, and driving on downwards slope.

## C3/C4 system

CURTIS big LED dashboard. Non-handset Operation

Imported high performance, and new generation AC controller





## D2 system

HANGCHA dashboard



Inmotion GEN 6 controller



# **Service Ability**



Battery cover with auto lock spring for easy battery service and replacing, and clean the oil tank







Big dimension anti-slide rubber pad





Easy opened counterweight cover is to protect the internal controllers to avoid water and